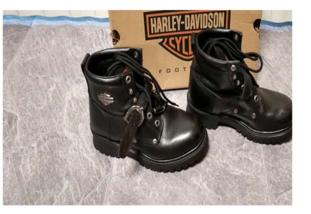

Womens Harley boots size 7 ½ in s excellent condition. Contact Sandy Bruno at 577-5292 Asking \$ 60 or best offer Womens Harley Davidson <sup>3</sup>/<sub>4</sub> helmet with face with retractable sun visor. Size small in very good condition. Contact Anita Maheux at 576-4853. Asking \$50 or best offer