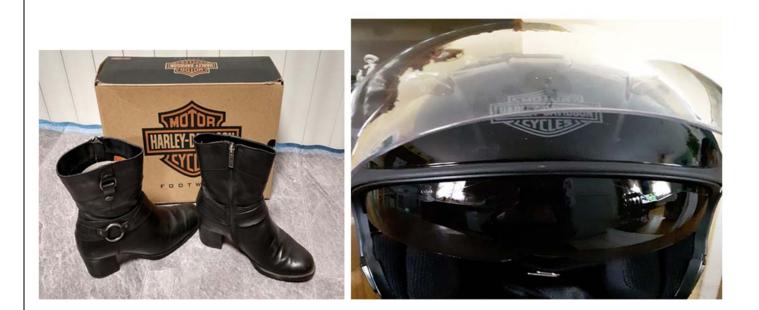

Thankyou for your cooperation. your editor, Anita Maheux.

Womens Harley boots size 7 ½ in excellent<br/>condition Contact Sandy Bruno<br/>at 577-5292Womens Harley boots size 7 ½ in excellent<br/>condition. Contact Sandy Bruno at 577-5292<br/>Asking \$70 or best offerAsking \$70 or best offerAsking \$75 or best offer

Womens Harley boots size 7 ½ in s excellent condition. Contact Sandy Bruno at 577-5292 Asking \$ 60 or best offer Womens Harley Davidson <sup>3</sup>/<sub>4</sub> helmet with face with retractable sun visor. Size small in very good condition. Contact Anita Maheux at 576-4853. Asking \$50 or best offer